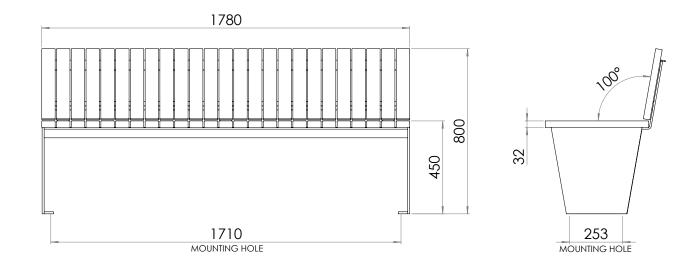

## INSTALLATION

FIXINGS

• 12mm fixings for 14mm for Diameter holes

Alternative finishes available on request

All measurements are in millimetres. Drawings are not to scale. Dimensions shown are for timber slat option.

| PRODUCT CODE    | FRAME FINISH | SLAT OPTION & SIZE (mm)     |
|-----------------|--------------|-----------------------------|
| WAV003-HDG-GV-T | Galvanised   | 65x32 Oiled hardwood timber |
| WAV003-HDG-GV-C | Galvanised   | 60x40 Composite             |
| WAV003-HDG-PC-T | Powdercoated | 65x32 Oiled hardwood timber |
| WAV003-HDG-PC-C | Powdercoated | 60x40Composite              |
|                 |              |                             |