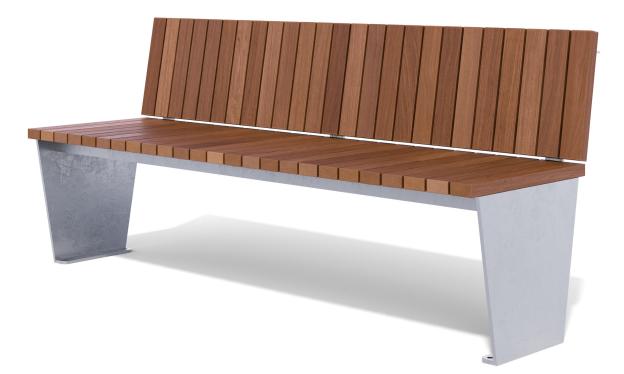

**SEAT** Designer: SPARK - Tom Lauck

## SLATS

WAVE

- Oiled hardwood
- Composite

## FRAME

• Hot dip galvanised mild steel

## FRAME FINISH

- Galvanised
- Powdercoated

| PRODUCT CODE    | FRAME FINISH | SLAT OPTION & SIZE (mm)     |
|-----------------|--------------|-----------------------------|
| WAV003-HDG-GV-T | Galvanised   | 65x32 Oiled hardwood timber |
| WAV003-HDG-GV-C | Galvanised   | 60x40 Composite             |
| WAV003-HDG-PC-T | Powdercoated | 65x32 Oiled hardwood timber |
| WAV003-HDG-PC-C | Powdercoated | 60x40Composite              |
|                 |              |                             |