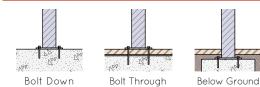

## INSTALLATION

FIXINGS

• 12mm fixings for 14mm for Diameter holes

Alternative finishes available on request

All measurements are in millimetres. Drawings are not to scale. Dimensions shown are for timber slat option.