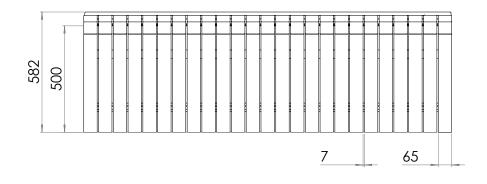

## INSTALLATION

FIXINGS

• 12mm fixings for 14mm for Diameter holes

Alternative finishes available on request

All measurements are in millimetres. Drawings are not to scale. Dimensions shown are for timber slat option.

| PRODUCT CODE    | FRAME FINISH | SLAT OPTION & SIZE (mm)     |
|-----------------|--------------|-----------------------------|
| WAV003-HDG-GV-T | Galvanised   | 65x32 Oiled hardwood timber |
| WAV003-HDG-GV-C | Galvanised   | 60x40 Composite             |
| WAV003-HDG-PC-T | Powdercoated | 65x32 Oiled hardwood timber |
| WAV003-HDG-PC-C | Powdercoated | 60x40Composite              |
|                 |              |                             |